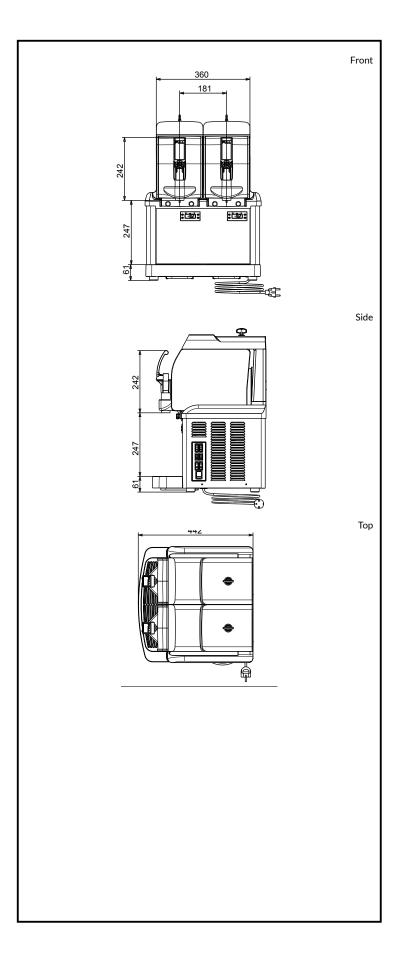

### **Key Information:**

Number of bowls: 2 Bowl's capacity: 5 lt

Control board:

Dimensions, Width:447 mmDimensions, Depth:442 mmDimensions, Height:613 mmNet weight:48 kgCooling system:AIR