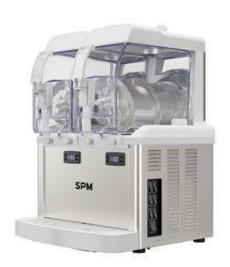

### **General Features**

SP is a compact countertop machine that dispenses cold creams, sorbets and other creamy specialties

SP2 has n. 2 I-Tank insulated bowls, each with a capacity of 5 litres, an elegant design and rounded shapes, stainless steel finishes and white or black plastics.

#### Construction

- The patented I-Tank insulated bowl reduces the impact of ambient temperature on the product, improving its cooling efficiency and guaranteeing energy and cost savings.
- Dispenser for cold creams, sherbets, slushies, and other cold creamy specialties.
- New screw user-friendly for adjusting product hardness
- R290 natural refrigerant gas as standard.
- n. 2 I-Tank insulated bowls containing 5-litres of finished product each.

### **Key Information:**

Number of bowls: 2 Bowl's capacity: 5 lt

Control board:

Dimensions, Width:447 mmDimensions, Depth:442 mmDimensions, Height:613 mmNet weight:48 kgCooling system:AIR